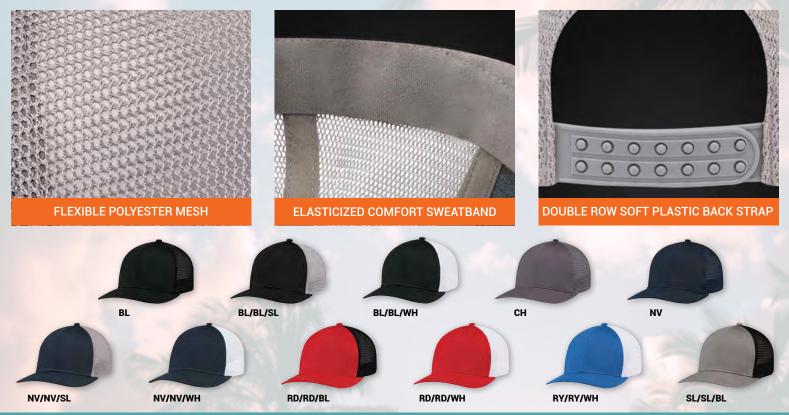

## **DELUXE CHINO TWILL / FLEXIBLE POLYESTER MESH**

IN HI

6 Panel Constructed Pro-Round (Mesh Back, Deluxe Fit) Deluxe Buckram laminated front panels with Pro-Stitch Slightly-curved peak with 8 rows of stitching Elasticized comfort sweatband with double row soft plastic adjustable back strap